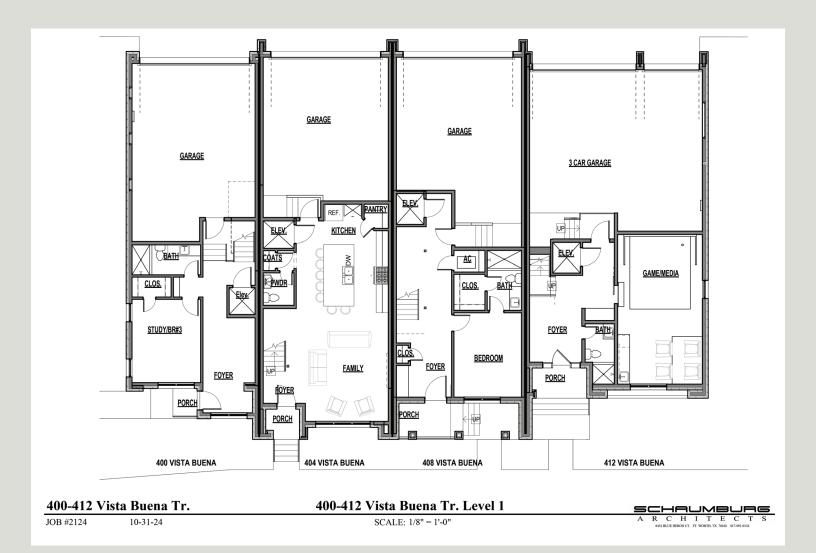

CCESS TO TOPGOLF, DOWNTOWN FORT WORTH VIA THE FUTURE TRINITY METRO TRAIN, AND MAJOR HIGHWAYS FOR SEAMLESS COMMUTING. STEP OUTSIDE YOUR DOOR TO THE TRINITY RIVER TRAIL SYSTEM, OFFERING MILES OF SCENIC WALKING AND BIKING TRAILS ALONG THE RIVER, BLENDING URBAN CONVENIENCE WITH NATURE AT YOUR DOORSTEP.

Discover the height of luxury living with these 12 brand new, three-story townhomes on Vista Buena Trail.

Designed by Schaumburg Architects, each featuring expansive second-floor patios perfect for taking in unobstructed sunset views of downtown Fort Worth and the Trinity River.



2,760 SQ FT

3 Bed / 3.5 Bath / 2 Car Garage





3,025 SQ FT

4 Bed / 4.5 Bath / 2 Car Garage





3,099 SQ FT 4 Bed / 3.5 Bath / 2 Car Garage





3,590 SQ FT

3 Bed / 4.5 Bath / 3 Car Garage





## First Floor



## Second Floor



400-412 Vista Buena Tr.

400-412 Vista Buena Tr. Level 2

JOB #2124 10-31-24 SCALE: 1/8" = 1'-0"



## Third Floor



400-412 Vista Buena Tr.

JOB #2124

400-412 Vista Buena Tr. Level 3



#### Contact Info

Fort Worth Syline Townhomes Sales

Bill Ladwig bladwig.realtor@gmail.com 817 637-8799 www.FWskyline.com