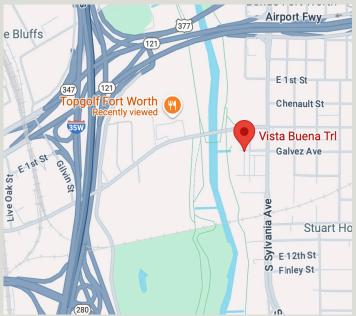

## Location

LOCATED ON THE EAST SIDE OF THE TRINITY RIVER, YOU'LL ENJOY QUICK ACCESS TO TOPGOLF, DOWNTOWN FORT WORTH VIA THE FUTURE TRINITY METRO TRAIN, AND MAJOR HIGHWAYS FOR SEAMLESS COMMUTING. STEP OUTSIDE YOUR DOOR TO THE TRINITY RIVER TRAIL SYSTEM, OFFERING MILES OF SCENIC WALKING AND BIKING TRAILS ALONG THE RIVER, BLENDING URBAN CONVENIENCE WITH NATURE AT YOUR DOORSTEP.