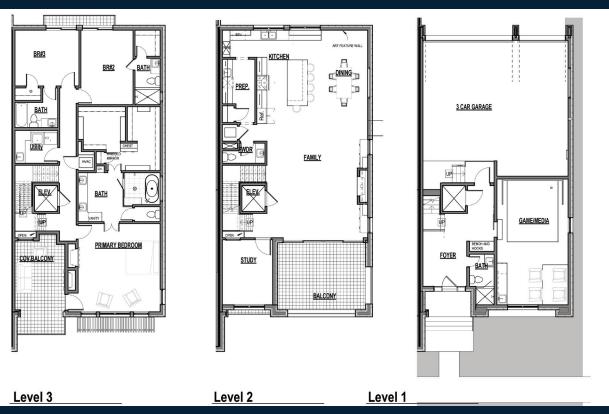

## First Floor

## Second Floor

400-412 Vista Buena Tr.

400-412 Vista Buena Tr. Level 2

JOB #2124 10-31-24 SCALE: 1/8" = 1'-0"

## Third Floor

400-412 Vista Buena Tr.

JOB #2124

400-412 Vista Buena Tr. Level 3

2,760 SQ FT

3 Bed / 3.5 Bath / 2 Car Garage

3,025 SQ FT

4 Bed / 4.5 Bath / 2 Car Garage

3,099 SQ FT 4 Bed / 3.5 Bath / 2 Car Garage

3,590 SQ FT

3 Bed / 4.5 Bath / 3 Car Garage