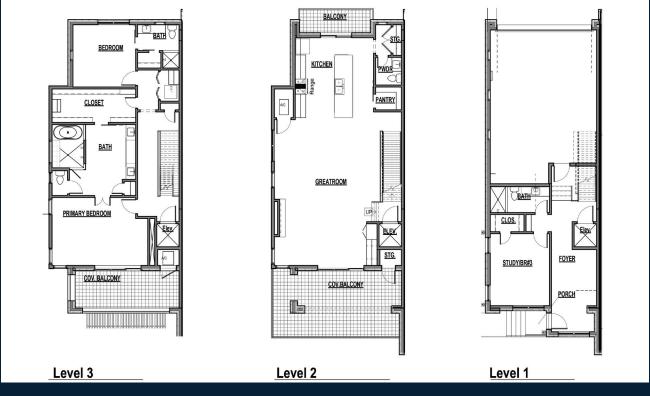

2,760 SQ FT

3 Bed / 3.5 Bath / 2 Car Garage

3,025 SQ FT

4 Bed / 4.5 Bath / 2 Car Garage

3,099 SQ FT 4 Bed / 3.5 Bath / 2 Car Garage

3,590 SQ FT

3 Bed / 4.5 Bath / 3 Car Garage

## First Floor

## Second Floor

400-412 Vista Buena Tr.

400-412 Vista Buena Tr. Level 2

JOB #2124 10-31-24 SCALE: 1/8" = 1'-0"

## Third Floor

400-412 Vista Buena Tr.

JOB #2124

400-412 Vista Buena Tr. Level 3