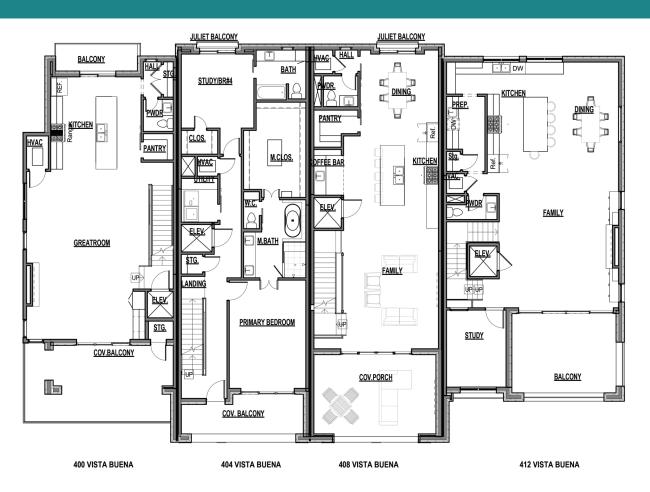

## Second Floor

400-412 Vista Buena Tr.

400-412 Vista Buena Tr. Level 2

JOB #2124 10-31-24 SCALE: 1/8" = 1'-0"

## Third Floor

400-412 Vista Buena Tr.

JOB #2124

400-412 Vista Buena Tr. Level 3