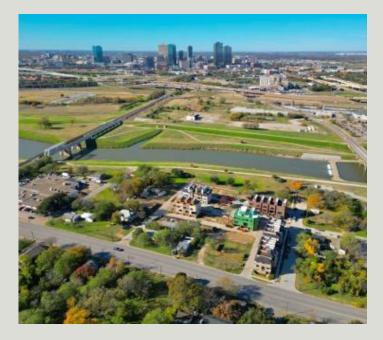

## Location

LOCATED ON THE EAST SIDE OF THE TRINITY RIVER, YOU'LL ENJOY QUICK ACCESS TO TOPGOLF, DOWNTOWN FORT WORTH VIA THE FUTURE TRINITY METRO TRAIN, AND MAJOR HIGHWAYS FOR SEAMLESS COMMUTING. STEP OUTSIDE YOUR DOOR TO THE TRINITY RIVER TRAIL SYSTEM, OFFERING MILES OF SCENIC WALKING AND BIKING TRAILS ALONG THE RIVER, BLENDING URBAN CONVENIENCE WITH NATURE AT YOUR DOORSTEP.