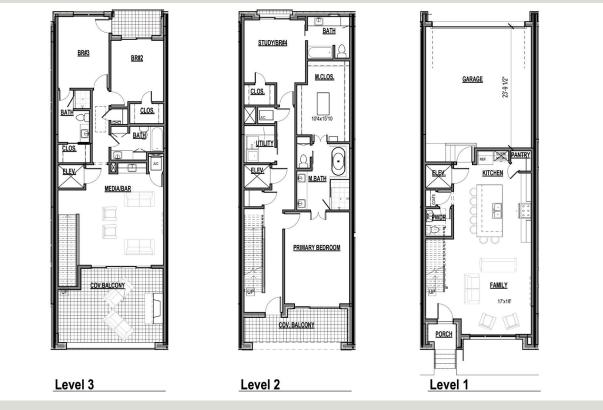

2,760 SQ FT

3 Bed / 3.5 Bath / 2 Car Garage

3,025 SQ FT

4 Bed / 4.5 Bath / 2 Car Garage

3,099 SQ FT 4 Bed / 3.5 Bath / 2 Car Garage

3,590 SQ FT

3 Bed / 4.5 Bath / 3 Car Garage

## First Floor

## Second Floor

400-412 Vista Buena Tr.

400-412 Vista Buena Tr. Level 2

JOB #2124 10-31-24 SCALE: 1/8" = 1'-0"

## Third Floor

400-412 Vista Buena Tr.

JOB #2124

400-412 Vista Buena Tr. Level 3