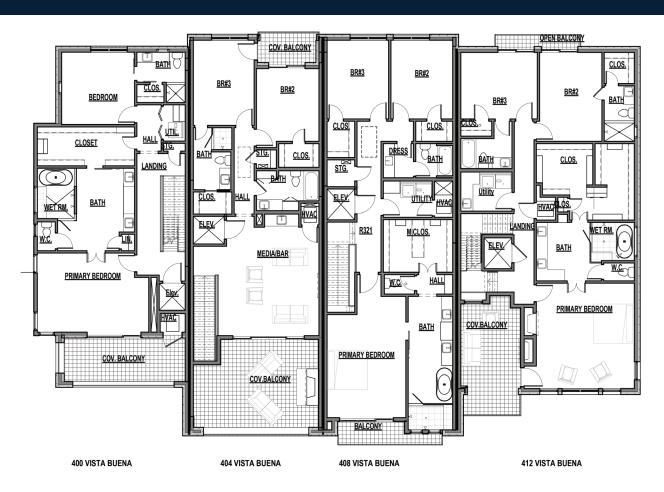

2,760 SQ FT

3 Bed / 3.5 Bath / 2 Car Garage

3,025 SQ FT

4 Bed / 4.5 Bath / 2 Car Garage

3,099 SQ FT 4 Bed / 3.5 Bath / 2 Car Garage

3,590 SQ FT

3 Bed / 4.5 Bath / 3 Car Garage

## First Floor

## Second Floor

400-412 Vista Buena Tr.

400-412 Vista Buena Tr. Level 2

JOB #2124 10-31-24 SCALE: 1/8" = 1'-0"

## Third Floor

400-412 Vista Buena Tr.

JOB #2124

400-412 Vista Buena Tr. Level 3