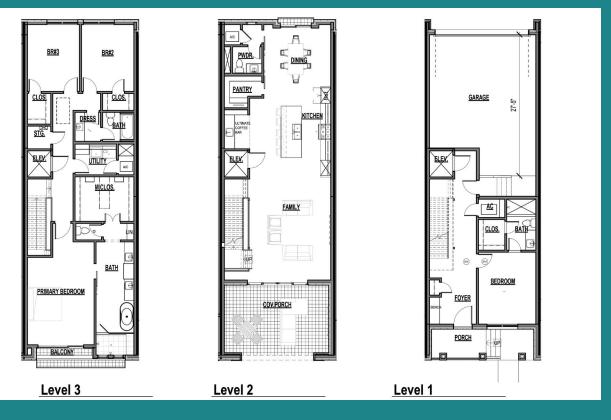

2,760 SQ FT

3 Bed / 3.5 Bath / 2 Car Garage

3,025 SQ FT

4 Bed / 4.5 Bath / 2 Car Garage

3,099 SQ FT 4 Bed / 3.5 Bath / 2 Car Garage

3,590 SQ FT

3 Bed / 4.5 Bath / 3 Car Garage

## First Floor

## Second Floor

400-412 Vista Buena Tr.

400-412 Vista Buena Tr. Level 2

JOB #2124 10-31-24 SCALE: 1/8" = 1'-0"

## Third Floor

400-412 Vista Buena Tr.

JOB #2124

400-412 Vista Buena Tr. Level 3